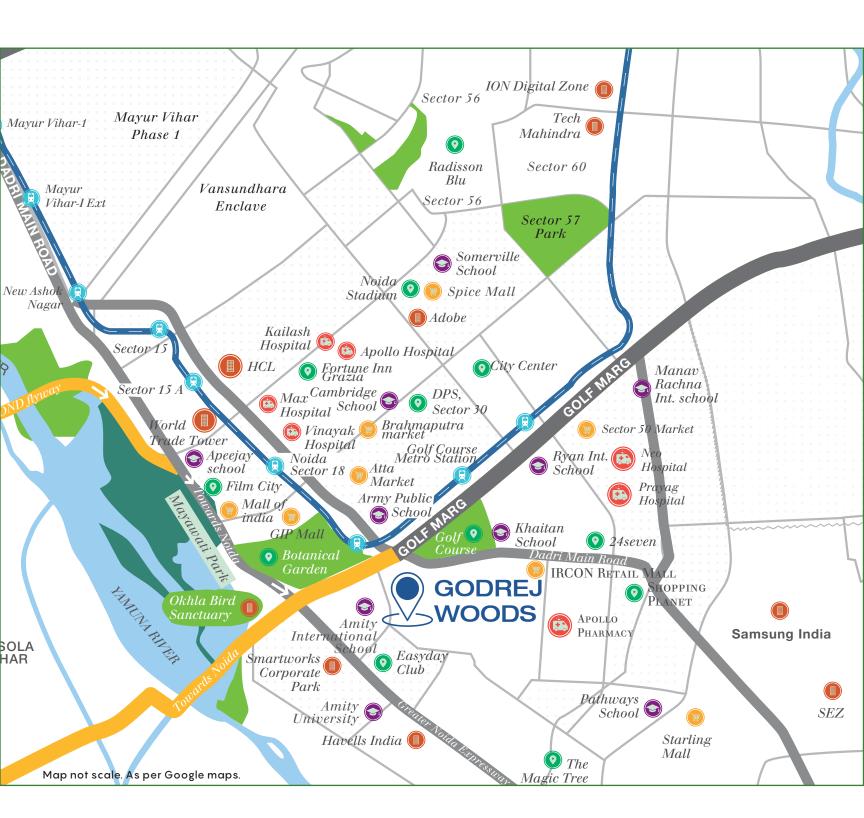

## YOUR OWN ADDRESS IN THE HEART OF NOIDA.

Godrej Woods offers proximity to a variety of important destinations. Just a few kilometers from the World Trade Tower, the Noida–Greater Noida Expressway and with great connectivity to Delhi & the rest of NCR, Sector 43 makes for a very premium address.

#### A WORLD WELL-CONNECTED.

Situated in Sector 43, Noida, Godrej Woods is close to everything you want and anything you'll ever need.

Noida Golf Course, 950 m

Okhla Bird Sanctuary, 4.5 km

World Trade Tower, 4.4 km

Akshardham, 12 km

Delhi Noida Direct Flyway, 5.2 km