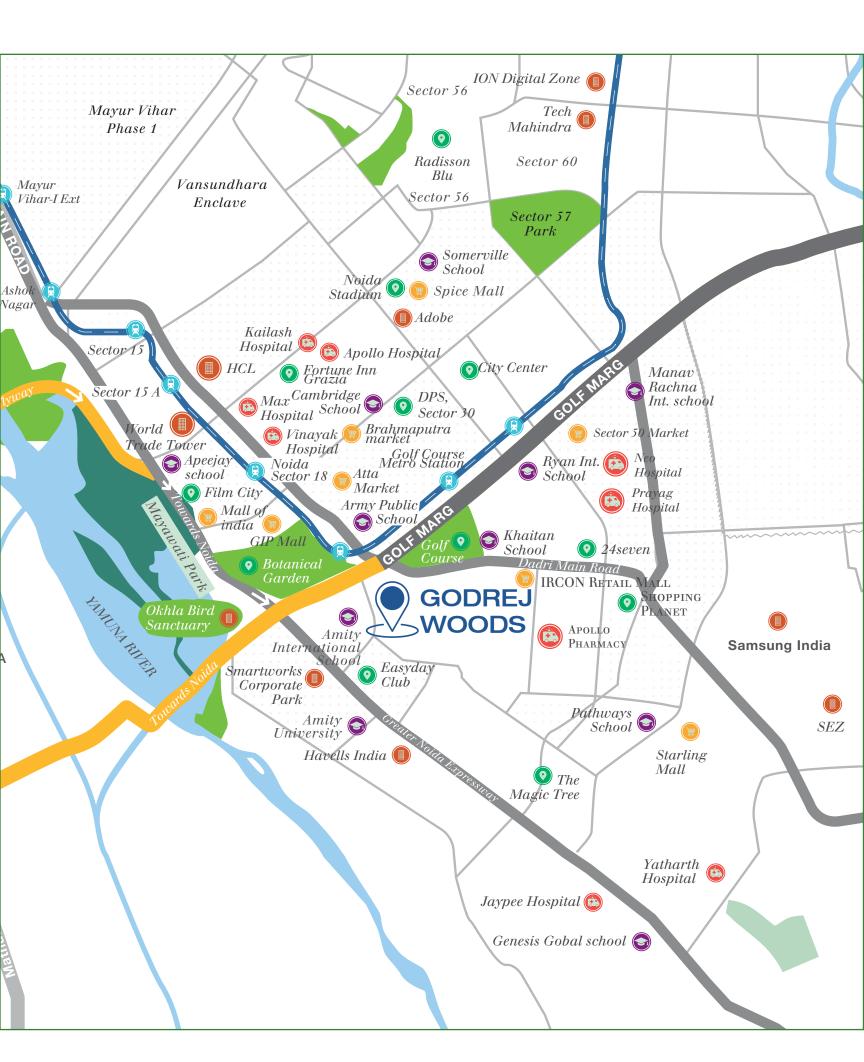

## YOUR OWN ADDRESS IN THE HEART OF NOIDA.

Godrej Woods offers proximity to a variety of important destinations. Just a few kilometers from the World Trade Tower, the Noida–Greater Noida Expressway and with great connectivity to Delhi & the rest of NCR, Sector 43 makes for a very premium address.

#### A WORLD WELL-CONNECTED.

Situated in Sector 43, Noida, Godrej Woods is close to everything you want and anything you'll ever need.

Noida Golf Course, 950 m

Okhla Bird Sanctuary, 4.5 km

World Trade Tower, 4.4 km

Akshardham, 12 km

Delhi Noida Direct Flyway, 5.2 km

#### A NEIGHBOURHOOD YOU'VE ALWAYS IMAGINED.

What for many is a dream, is a reality for you. At Godrej Woods, your home is right next to a 97-acre golf course. This 18-hole golf course is just the perfect place to unwind after a long day, to practice your swings and perfect them, or even invite your friends over a game.

#### LOVE THY NEIGHBOUR-A SANCTUARY NEARBY.

You'll surely love your neighbours at Godrej Woods. The Okhla Bird Sanctuary, spread over 4 square kilometer\*, is just 4.5 km from your home. The sanctuary is home to more than 188 species of flora and about 320 species of fauna\*.

## CLOSE TO NATURE, CLOSER TO LIFE.

Though you are next to a lush forest, you are never far from the finest healthcare facilities, world-class educational institutions, star-rated hotels, financial districts and other important locations.